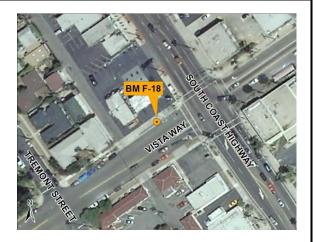

## Number: F-18

## Location:

FOUND CHISELED [] ON TOP OF CURB 40' <u>+</u> WESTERLY OF WEST P.C. NORTHWESTERLY CURB RETURN, NORTH CURB VISTA WAY AT HILL STREET (PER CITY DATUM BK 162-34, EL. = 40.85')